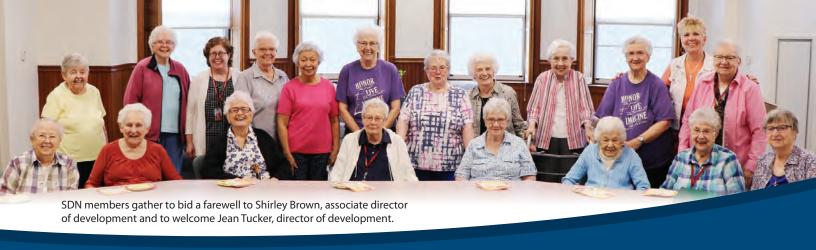

This past spring, the group gathered to bid a fond farewell and express their gratitude to Shirley Brown, associate director of development. After a dozen years of dedicated service to the BVM community, especially SDN, Shirley retired at the beginning of June. Director of Development Jean Tucker is now serving as the coordinator for SDN. She is hopeful that some BVMs moving to Mount Carmel Bluffs in Dubuque in 2023 will decide to join this important and fulfilling outreach ministry.