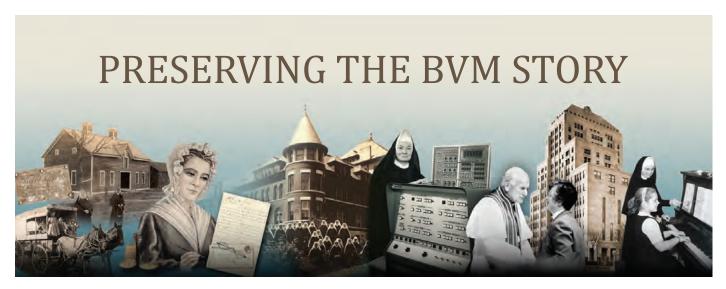

### Who are our donors?

#### Where do our donors live?

Ways to Support the Sisters of Charity, BVM

Cash Gifts

Stock/Property Gifts

IRA/Retirement Asset Gifts

Monthly Giving

Planned/Estate Gifts

Learn more: bvmsisters.org/ways-to-support-us