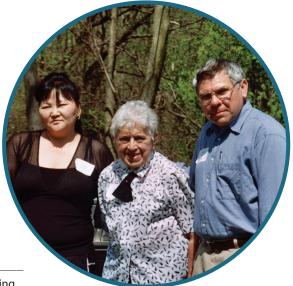

Altantsetseg Namkhai (l.), Jeane Smoller, and Jeff Smoller attend a Memorial Mass at Mount Carmel in Dubuque, Iowa, to honor Jean Agnes Phillips, BVM in 2009.