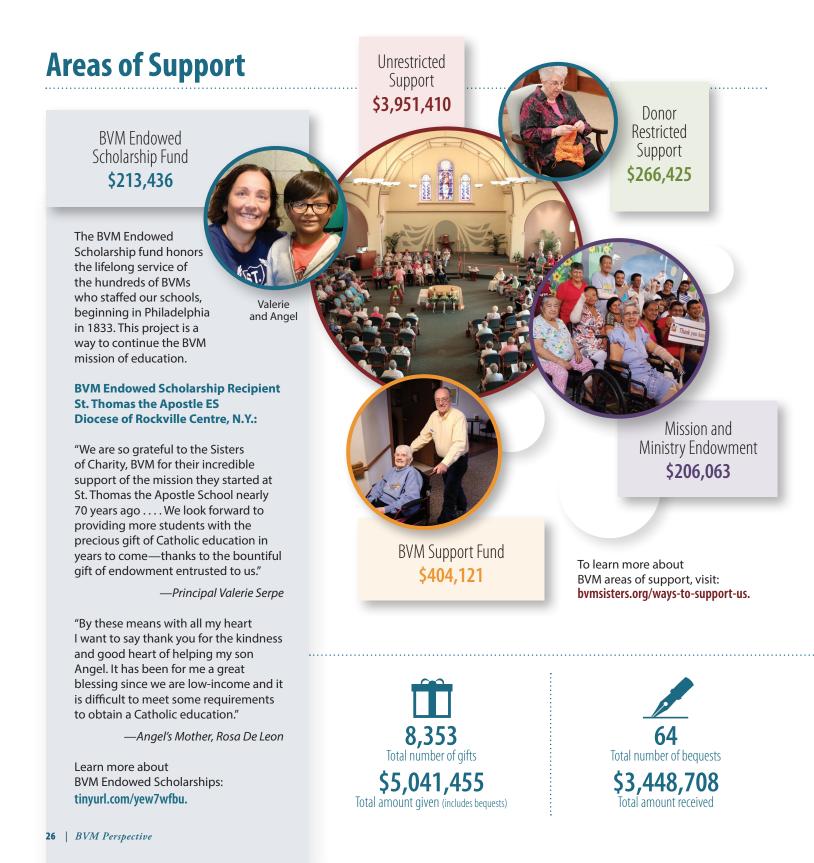

# Thank you for your generous support and friendship.

The Sisters of Charity of the Blessed Virgin Mary and those they serve are truly blessed that you have partnered with them in mission. It is with sincere gratitude that we present this accounting from the Office of Development. Total receipts for the fiscal year, Sept. 1, 2018–Aug. 31, 2019, were \$5,041,455.