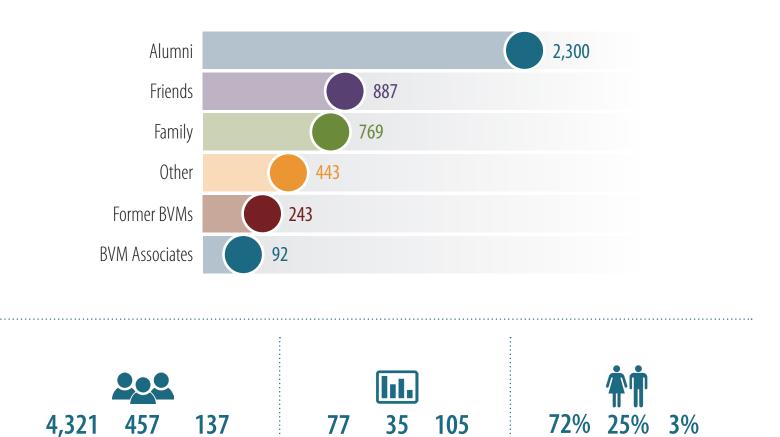

# Who are our donors?

Unique donors New donors Monthly donors

Average Age Youngest

Oldest

Unknown

Male

Female