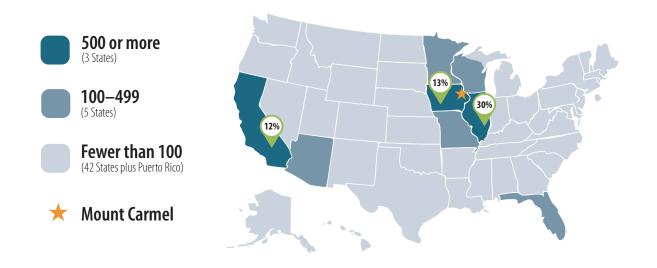

annual PGA John Deere Classic. The golf tournament's program enables companies,

foundations, and individuals to pledge to a charity or charities of their choice either a minimum of one cent for each birdie recorded at the tournament or in lump sum donations.

Total Raised-\$61,730

How do we live and share THE HEART of the BVM Mission?

Watch the video: youtu.be/WQchlOuQvss.

# Thank you for your generous support and friendship.

The Sisters of Charity of the Blessed Virgin Mary and those they serve are truly blessed that you have partnered with them in mission. It is with sincere gratitude that we present this accounting from the Office of Development. Total receipts for the fiscal year, Sept. 1, 2018–Aug. 31, 2019, were \$5,041,455.



# Donors at a Glance

# Where do our donors live?



# Who are our donors?

Unique donors New donors Monthly donors



Average Age Youngest

Oldest

Unknown

Male

Female

# t

The individuals or organizations listed in this report represent the deep level of support of the life and ministry of the Sisters of Charity, BVM. A cross (⊕) is used to indicate that the person has died. We include their names to honor their commitment and their memory.

\*

New Donors of Distinction from the past year are noted in **bold**.



Visit bymsisters.org to view the complete list of donors. For a print copy, contact the Office of Development at 563-585-2854.

# **BVM Monthly Partners**

Friends who contribute monthly to the Sisters of Charity of the Blessed Virgin Mary:

#### Names in bold are new members.

Anonymous (8) **Diane Anderson** Judith Andrew