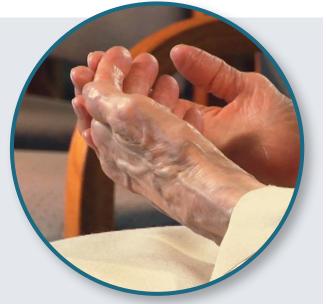

Left: In this family photograph are (I.) Jeane Smoller, Jean Agnes Phillips, BVM "Aunt Gen," Jeff Smoller, Susan Smoller Thiel, William Smoller, and Mary-Jeane Smoller-Phillips.

Below: The Phillips sisters (I.) Jean Agnes Phillips, BVM, sister-in-law Marie Phillips, Mary Spang, Emily Eisner, and Jeane Smoller traveled together and visited casinos.